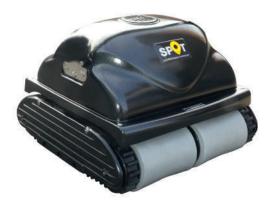

## **Pool vacuum cleaner**

## **EXPERT OPINION**

SPOT is a fully automated professional robotic vacuum cleaner either powered by standard poolside power, or by battery. It precisely and quickly maps out and cleans the pool using Aqua Positioning Technology, and enjoys a 34-

year pedigree for durability and performance.