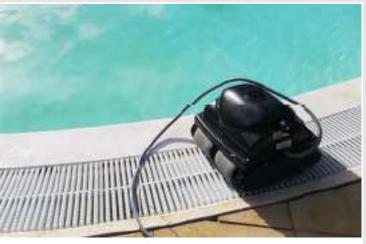

## **Pool vacuum cleaner**

## **EXPERT OPINION**

SPOT is a fully automated professional robotic vacuum cleaner either powered by standard poolside power, or by battery. It precisely and quickly maps out and cleans the pool using Aqua Positioning Technology, and enjoys a 34-

year pedigree for durability and performance.